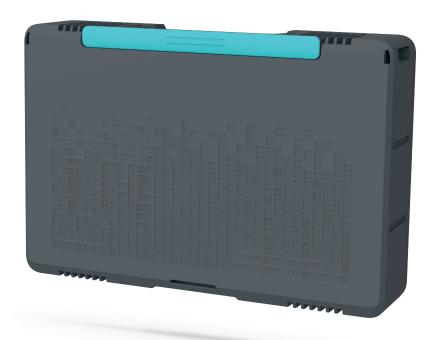

## **BASIC PARAMETERS**

| Technical details for one battery |                       |
|-----------------------------------|-----------------------|
| Max. Dimension (L*W*H)            | 400 x 268 x 89 mm     |
| Weight                            | 12 kg                 |
| Nominal Voltage                   | 48 V DC               |
| Discharge current                 | 60 A permanent        |
| Capacity                          | 30 Ah                 |
| Energy                            | 1.440 Wh              |
| Type of cell chemistry            | 3,2 V / 15 Ah LiFePO4 |